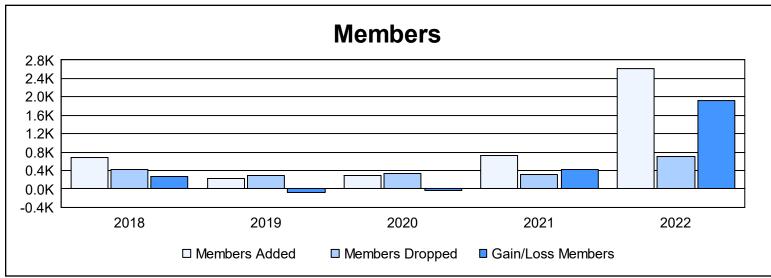

District 325 R As of June 2022 Cumulative

| Year      | New<br>Clubs | Dropped<br>Clubs | Gain/<br>Loss<br>Clubs | New<br>Members | Charter<br>Members | Reinstate<br>Members | Transfer<br>Members | Total<br>Member<br>Added | Total<br>Members<br>Dropped | Gain/<br>Loss<br>Members |
|-----------|--------------|------------------|------------------------|----------------|--------------------|----------------------|---------------------|--------------------------|-----------------------------|--------------------------|
| 2017-2018 | 17           | 0                | 17                     | 257            | 421                | 4                    | 5                   | 687                      | 420                         | 267                      |
| 2018-2019 | 4            | 2                | 2                      | 115            | 95                 | 5                    | 1                   | 216                      | 287                         | -71                      |
| 2019-2020 | 7            | 2                | 5                      | 111            | 181                | 2                    | 1                   | 295                      | 338                         | -43                      |
| 2020-2021 | 10           | 1                | 9                      | 452            | 254                | 13                   | 4                   | 723                      | 310                         | 413                      |
| 2021-2022 | 80           | 0                | 80                     | 544            | 2,033              | 24                   | 11                  | 2,612                    | 702                         | 1,910                    |
| Average   | 24           | 1                | 23                     | 296            | 597                | 10                   | 4                   | 907                      | 411                         | 495                      |